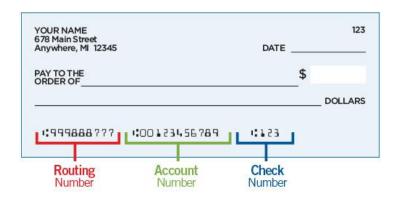

Please use the information found at the bottom of your check to provide the Routing Number and Account Number.

This authorization is to remain in full force and effect until COMPANY has received written notification from me of its termination in such time and such manner as to afford COMPANY and DEPOSITORY a reasonable opportunity to act on it. I understand that I will be notified by the COMPANY with the payment amount and payment date prior to any debit to this authorized account.